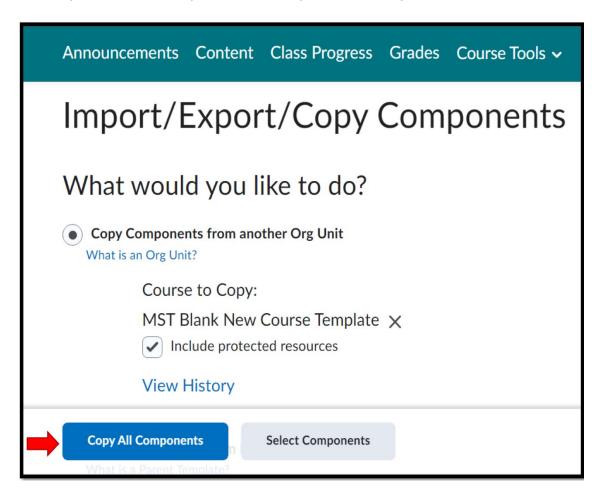

6. Select "Copy All Components". You will be redirected to a page showing that the copy is in process and will update when the process is complete.