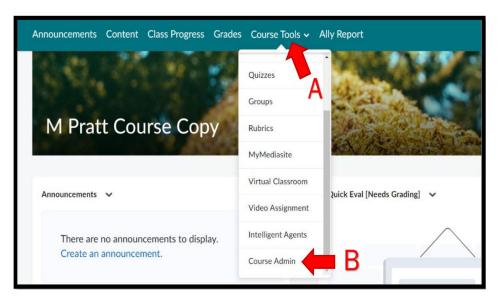

## **Brightspace Course Copy Process**

Follow these steps to copy the contents of one course into another.

- 1. Enter course you want to copy into.
- 2. From within your course,
  - A. Click "Course Tools"
  - B. Scroll down and select "Course Admin" from the drop-down menu.