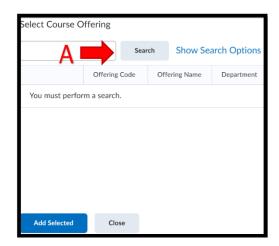

3. Select "Import/Export/Copy Components" in the Site Resources Section.

4. Select "Copy Components from another Org Unit" and click on the "Search for Offering" Button.

- 5. From the "Select Course Offering" window.
  - A. Click the "Search" button to see all course sites you can copy from.
  - B. Select the course you want to copy from.
  - C. And click "Add Selected".