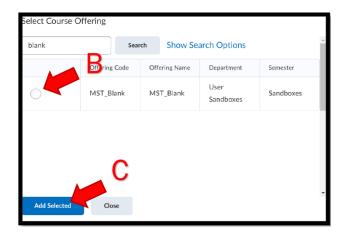

3. Select "Import/Export/Copy Components" in the Site Resources Section.

4. Select "Copy Components from another Org Unit" and click on the "Search for Offering" Button.

- 5. From the "Select Course Offering" window.
  - A. Click the "Search" button to see all course sites you can copy from.
  - B. Select the course you want to copy from.
  - C. And click "Add Selected".