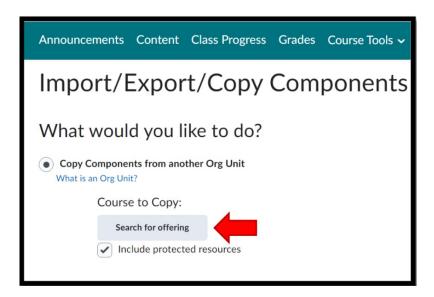

3. Select "Import/Export/Copy Components" in the Site Resources Section.

4. Select "Copy Components from another Org Unit" and click on the "Search for Offering" Button.

- 5. From the "Select Course Offering" window.
  - A. Click the "Search" button to see all course sites you can copy from.
  - B. Select the course you want to copy from.
  - C. And click "Add Selected".