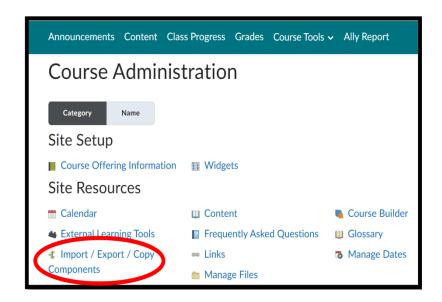

3. Select "Import/Export/Copy Components" in the Site Resources Section.

4. Select "Copy Components from another Org Unit" and click on the "Search for Offering" Button.

- 5. From the "Select Course Offering" window.
  - A. Click the "Search" button to see all course sites you can copy from.
  - B. Select the course you want to copy from.
  - C. And click "Add Selected".