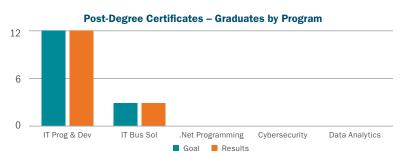

| Post-Degree Certificates –<br>Graduates by Program | Goal | Results |
|----------------------------------------------------|------|---------|
| IT Prog & Dev                                      | 12   | 12      |
| IT Bus Sol                                         | 3    | 3       |
| .Net Programming (Missing)                         | 0    | 0       |
| Cybersecurity                                      | 0    | 0       |
| Data Analytics                                     | 0    | 0       |