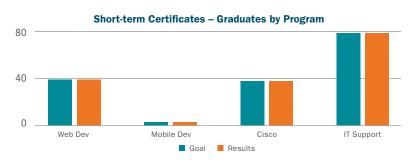

| Short-term Certificates –<br>Graduates by Program | Goal | Results |
|---------------------------------------------------|------|---------|
| Web Dev                                           | 38   | 38      |
| Mobile Dev                                        | 3    | 3       |
| Cisco                                             | 37   | 37      |
| IT Support                                        | 78   | 78      |