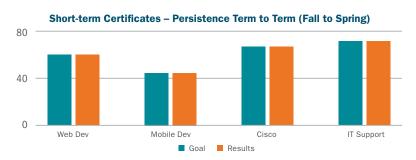

| Short-term Certificates | Goal % | Results % |
|-------------------------|--------|-----------|
| Web Dev                 | 60     | 60        |
| Mobile Dev              | 44.4   | 44.4      |
| Cisco                   | 66.7   | 66.7      |
| IT Support              | 71.4   | 71.4      |