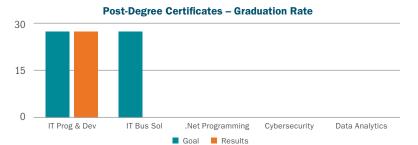

## Graduation Rate in % (Fall 2018 Cohort data) for Post Degree and Short-term certificates

| Post-Degree Certificates   | Goal % | Results % |
|----------------------------|--------|-----------|
| IT Prog & Dev              | 27.3   | 27.3      |
| IT Bus Sol                 | 27.3   | 0         |
| .Net Programming (Missing) | 0      | 0         |
| Cybersecurity              | 0      | 0         |
| Data Analytics             | 0      | 0         |