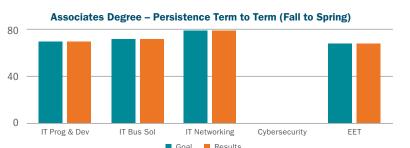

## Persistence % Term to Term (Fall to Spring) based on Fall 2019 data

| Associates Degree | Goal % | Results % |
|-------------------|--------|-----------|
| IT Prog & Dev     | 69.1   | 69.1      |
| IT Bus Sol        | 71.4   | 71.4      |
| IT Networking     | 78.3   | 78.3      |
| Cybersecurity     | 0      | 0         |
| EET               | 67.6   | 67.6      |