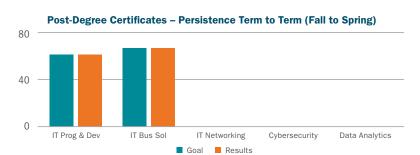

| Post-Degree                | Goal % | Results % |
|----------------------------|--------|-----------|
| IT Prog & Dev              | 60.7   | 60.7      |
| IT Bus Sol                 | 66.7   | 66.7      |
| .Net Programming (Missing) | 0      | 0         |
| Cybersecurity              | 0      | 0         |
| Data Analytics             | 0      | 0         |