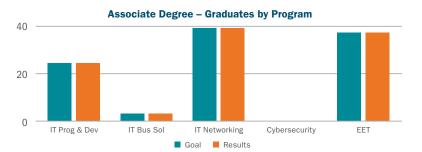

## IT Graduates by Program and Year (Fall 2019)

| Associates Degree –<br>Graduates by Program | Goal | Results |
|---------------------------------------------|------|---------|
| IT Prog & Dev                               | 24   | 24      |
| IT Bus Sol                                  | 3    | 3       |
| IT Networking                               | 39   | 39      |
| Cybersecurity                               | 0    | 0       |
| EET                                         | 37   | 37      |