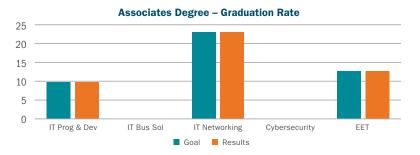

## **Graduation Rate in % (3-year Cohort Fall 2016 data)**

| Associates Degree | Goal % | Results % |
|-------------------|--------|-----------|
| IT Prog & Dev     | 9.7    | 9.7       |
| IT Bus Sol        | 0      | 0         |
| IT Networking     | 22.8   | 22.8      |
| Cybersecurity     | 0      | 0         |
| EET               | 12.5   | 12.5      |