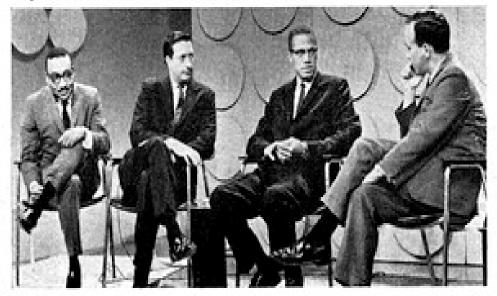

#### From News Nuance to Infotainment

N Focus On Malcolm: Cleveland's KYW-TV spotlights Malcolm X (2nd r), the controversial black nationalist. He is interviewed by moderator Bud Dancy (r) and Pat Murray after debate with Louis Lomax (l).